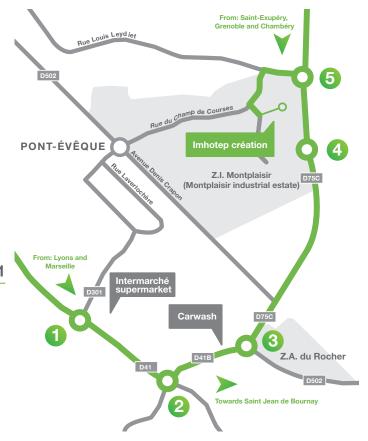

# HOW TO GET HERE

From Lyons on the A7 motorway, exit number 9

- Drive along beside the River Rhône and then enter Vienne.
- At the first bridge (beside the Ibis Hotel) go left following the signs for Grenoble for 2km.
- At the 1<sup>st</sup> roundabout (1) (the roundabouts are numbered on the map, right), go straight ahead.
- At the 2<sup>nd</sup> roundabout 2, turn left.
- At the 3<sup>rd</sup> roundabout (3), go straight ahead.
- At the 4<sup>th</sup> roundabout (4), go straight ahead.
- At the 5<sup>th</sup> roundabout **(5)**, turn left.
- Then turn left you have now entered the Montplaisir industrial zone, «Champ de Courses» street. Turn left again and you have arrived.

#### From Marseille on the A7 motorway, exit number 11

- Drive along beside the River Rhône and then enter Vienne.
- At the second bridge (beside the Ibis Hotel) go right following the signs for Grenoble for 2km.
- At the 1<sup>st</sup> roundabout (1), go straight ahead.
- At the 2<sup>nd</sup> roundabout 2, turn left.
- At the 3<sup>rd</sup> roundabout 3, go straight ahead.
- At the 4<sup>th</sup> roundabout 4, go straight ahead.
- At the 5<sup>th</sup> roundabout **5**, turn left.
- Then turn left you have now entered the Montplaisir industrial zone, «Champ de Courses» street. Turn left again and you have arrived.

#### From Lyons Saint Exupéry Airport on the A432 motorway, exit number 5 From Lyons, Grenoble & Chambéry on the A43 motorway, exit number 5

- Follow the signs for Vienne and once arrived in Pont-Evêque take the road D75c, afterwards at the first roundabout 6, turn right.
- Then turn left you have now entered the Montplaisir industrial zone, «Champ de Courses» street. Turn left again and you have arrived.