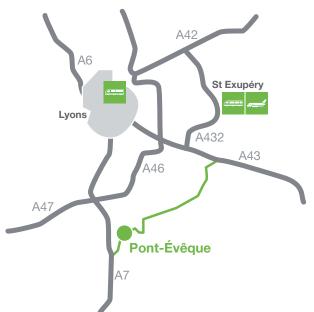

#### From Lyons Saint Exupéry Airport on the A432 motorway, exit number 5 From Lyons, Grenoble & Chambéry on the A43 motorway, exit number 5

- Follow the signs for Vienne and once arrived in Pont-Evêque take the road D75c, afterwards at the first roundabout 6, turn right.
- Then turn left you have now entered the Montplaisir industrial zone, «Champ de Courses» street. Turn left again and you have arrived.